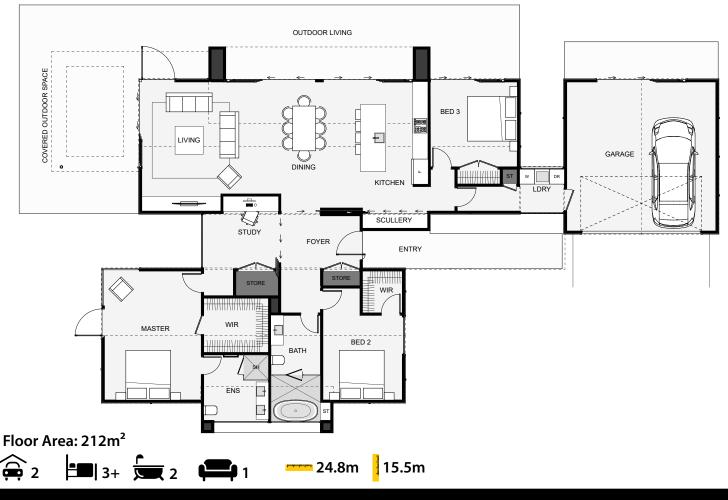

This gable pavilion styled home is highly functional with a layout that will take full advantage of an expansive northern view. This design can be used in both wide sections and narrower deep sections with the garage simply rotated ninety degrees. An open study is positioned just off the foyer, perfect if you plan to work from home. Outdoor spaces are perfectly aligned for all day sun. With this design being such an iconic shape with all the gables, by simply using different claddings and colours, this home can work with numerous styles, whether it's modern, traditional or even Hamptons!