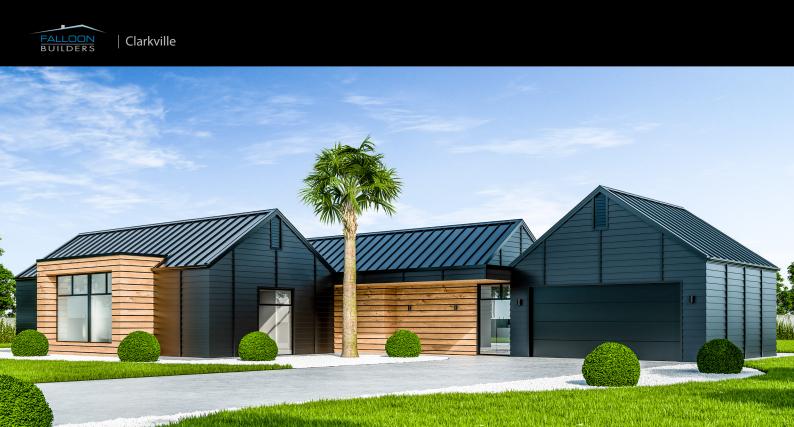

This gable pavilion styled home is highly functional with a layout that will take full advantage of an expansive northern view. This design can be used in both wide sections and narrower deep sections with the garage simply rotated ninety degrees. An open study is positioned just off the foyer, perfect if you plan to work from home. Outdoor spaces are perfectly aligned for all day sun. With this design being such an iconic shape with all the gables, by simply using different claddings and colours, this home can work with numerous styles, whether it's modern, traditional or even Hamptons!