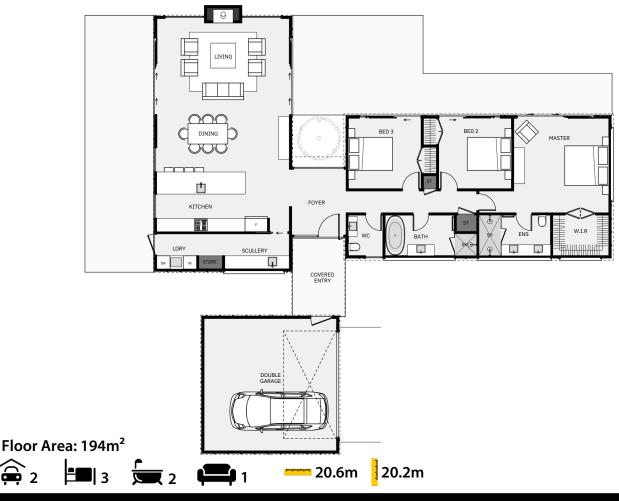

This modern farmhouse breaks the home into three clear pavilions, each housing a different part of the home; Garage, living and bedrooms. This design can work whether your driveway comes in from the east, south or west. Some nice features of this home include the scullery, dual outdoor areas for all day sun, large walk-in wardrobe and ensuite plus a centrepiece chimney, which frames two large gable windows. This is a modern farmhouse, a timeless design, a fine structure you could just be lucky enough to call home!