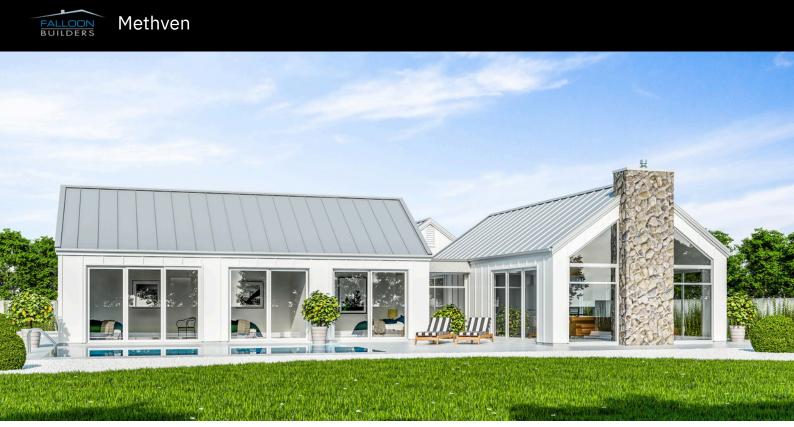

This modern farmhouse breaks the home into three clear pavilions, each housing a different part of the home; Garage, living and bedrooms. This design can work whether your driveway comes in from the east, south or west. Some nice features of this home include the scullery, dual outdoor areas for all day sun, large walk-in wardrobe and ensuite plus a centrepiece chimney, which frames two large gable windows. This is a modern farmhouse, a timeless design, a fine structure you could just be lucky enough to call home!