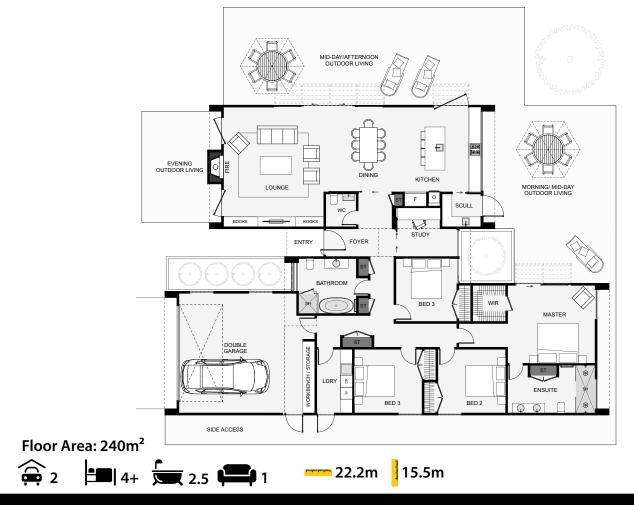

This modern four bedroom home has three core parts that make up its strong geometric frontage. When entering the foyer, a study slider can be opened so visitors can enjoy a view through full height glazing out to whatever centrepiece you desire. The dining takes in the morning sun from a large sliding window in the kitchen which drops right down to the bench level. Extra features include the scullery, a workbench within the garage and a large ensuite. If you're looking to build a bold home with a ton of features, this is it!