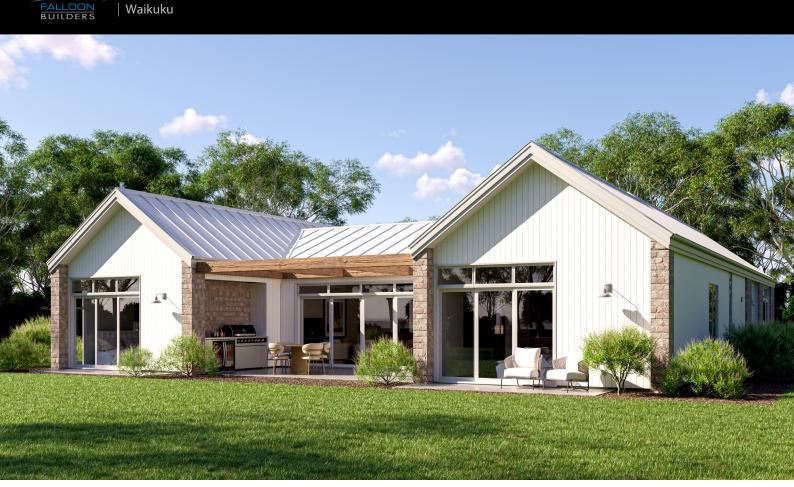

This modern farmhouse blends rustic charm with contemporary design, featuring aged brick and vertical grooved panel cladding. The layout includes 4 bedrooms, a study, two living spaces, a butler's pantry, and large windows that brighten the interiors. Prominent gabled roofs, a minimalist aesthetic, and a neutral colour palette enhance its modern appeal. The expansive outdoor living area with an in-built BBQ is perfect for family gatherings, making this home ideal for creating lasting memories.