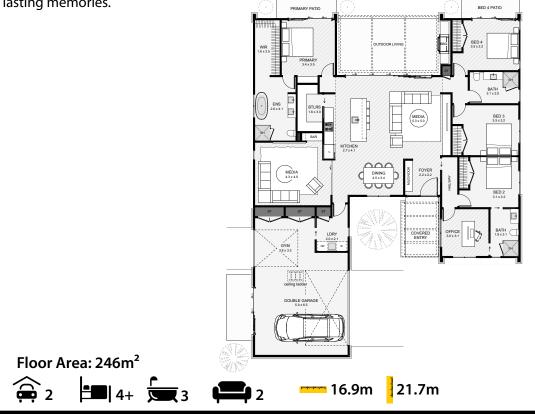

This modern farmhouse blends rustic charm with contemporary design, featuring aged brick and vertical grooved panel cladding. The layout includes 4 bedrooms, a study, two living spaces, a butler's pantry, and large windows that brighten the interiors. Prominent gabled roofs, a minimalist aesthetic, and a neutral colour palette enhance its modern appeal. The expansive outdoor living area with an in-built BBQ is perfect for family gatherings, making this home ideal for creating lasting memories.