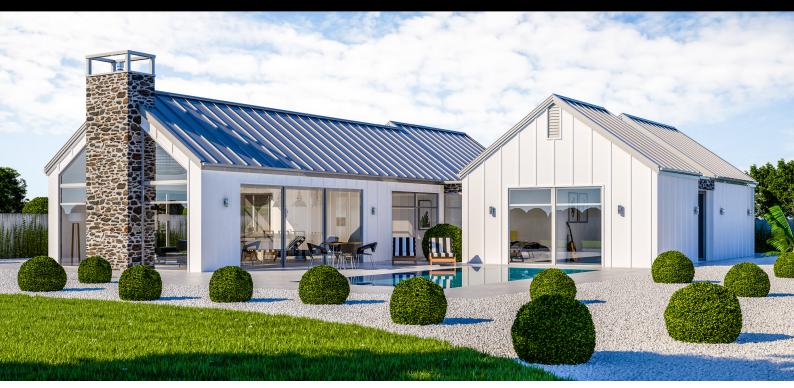

This home captures both classic and modern design elements. Two main pavilions wrapped in traditional board and batten cladding, louvre detailed gables and a stone finish chimney, gives this home real character. The full height glazing, minimal overhang and chimney cap, bring this home into modern territory. The layout makes the most of the natural sun path and provides dual outdoor living options. Other features include a separate office, a separate master, a scullery and plenty of storage. If you're looking for a plan that feels like home, this is it!