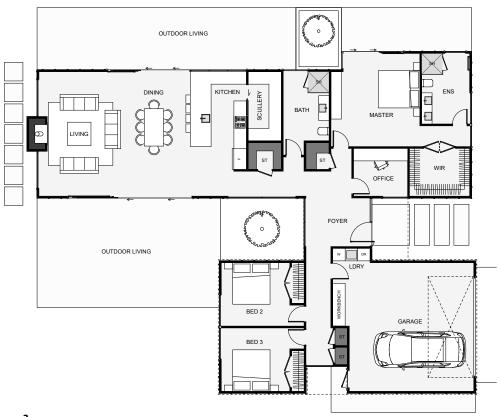

This home captures both classic and modern design elements. Two main pavilions wrapped in traditional board and batten cladding, louvre detailed gables and a stone finish chimney, gives this home real character. The full height glazing, minimal overhang and chimney cap, bring this home into modern territory. The layout makes the most of the natural sun path and provides dual outdoor living options. Other features include a separate office, a separate master, a scullery and plenty of storage. If you're looking for a plan that feels like home, this is it!

Floor Area: 222m<sup>2</sup>

Contact us

Call Ben: 027 315 9165 E: hello@falloonbuilders.co.nz www.falloonbuilders.co.nz