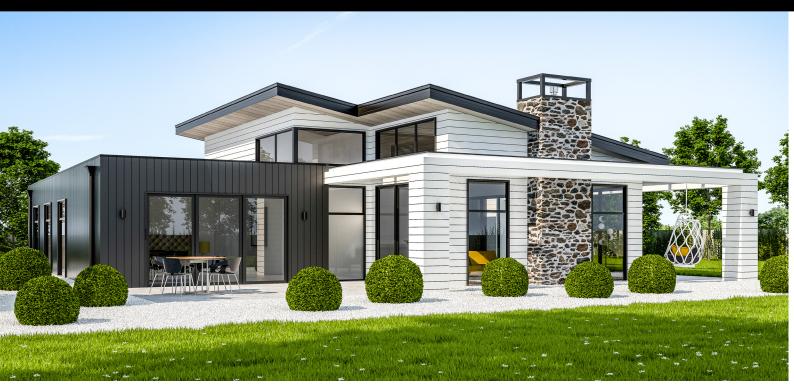

This home has a simple, effective layout with exterior styling that looks good from all angles, including the street. The skewed floor plan allows for both a morning and afternoon outdoor living space, following the sun path. An inbuilt pergola also gives overhead cover options. A nice feature of this home is the scullery with direct access from the garage, making grocery shopping a breeze. The mono roof angle allows an overhead window in both the living and ensuite to capture the first light each morning. If you're looking for a home design that has all bases covered, this could just tick your boxs!