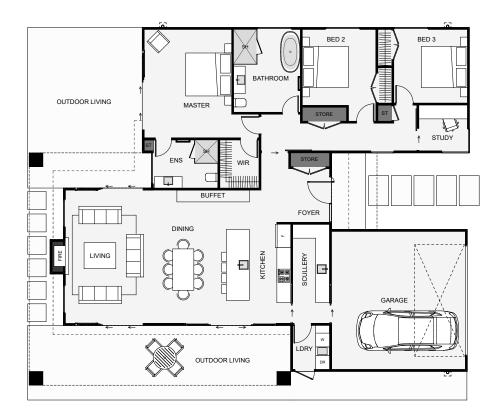

This home has a simple, effective layout with exterior styling that looks good from all angles, including the street. The skewed floor plan allows for both a morning and afternoon outdoor living space, following the sun path. An inbuilt pergola also gives overhead cover options. A nice feature of this home is the scullery with direct access from the garage, making grocery shopping a breeze. The mono roof angle allows an overhead window in both the living and ensuite to capture the first light each morning. If you're looking for a home design that has all bases covered, this could just tick your boxs!