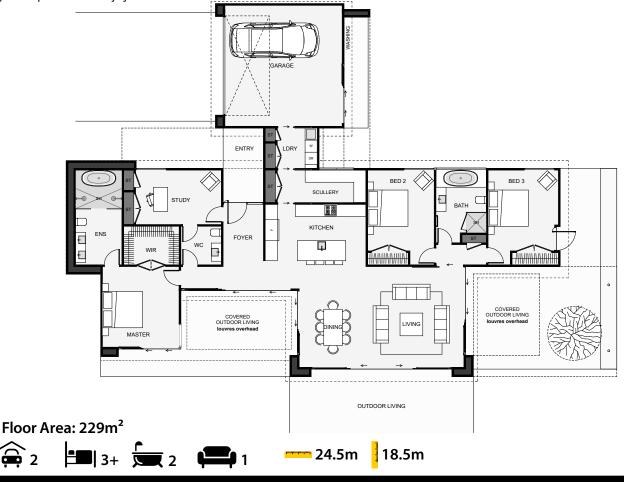

This is a home designed with a lot of features. If you work from home, the office with direct access to both the foyer and toilet will be a great advantage. The master includes a large walk-in wardrobe and an ensuite with its own bath. A large scullery with direct access to the garage makes grocery shopping that little bit easier. The main living has high ceilings and high glazing with metal sunshade louvres for maximum comfort. A big advantage of this home is the expansive outdoor living space cover with optional built-in louvres for sun and rain control. If you have a section with a view, this home will help you capture and enjoy it!