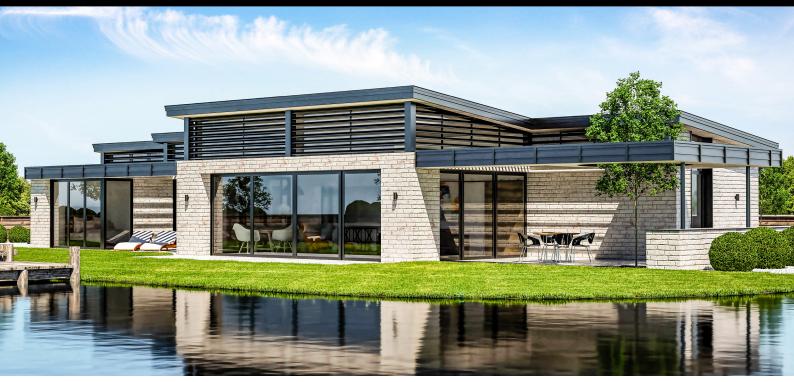

This is a home designed with a lot of features. If you work from home, the office with direct access to both the foyer and toilet will be a great advantage. The master includes a large walk-in wardrobe and an ensuite with its own bath. A large scullery with direct access to the garage makes grocery shopping that little bit easier. The main living has high ceilings and high glazing with metal sunshade louvres for maximum comfort. A big advantage of this home is the expansive outdoor living space cover with optional built-in louvres for sun and rain control. If you have a section with a view, this home will help you capture and enjoy it!