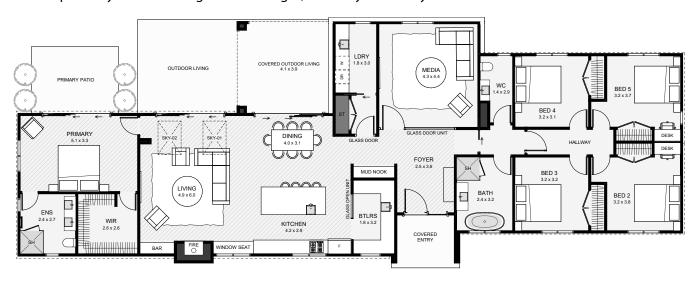

This elegant home pairs white board-and-batten cladding with stone accents and dark joinery for a striking look. Designed for easy living, it features dual living areas and covered outdoor spaces for year-round enjoyment. The private primary bedroom offers seclusion, while the large kitchen with a butler's pantry makes entertaining effortless. A separate laundry adds practicality, and the layout is tailored to connect seamlessly with a detached garage, blending style and function perfectly. A home designed to feel right, for today and always.



Floor Area: 212m<sup>2</sup>











28.8m 10.5m

Contact us