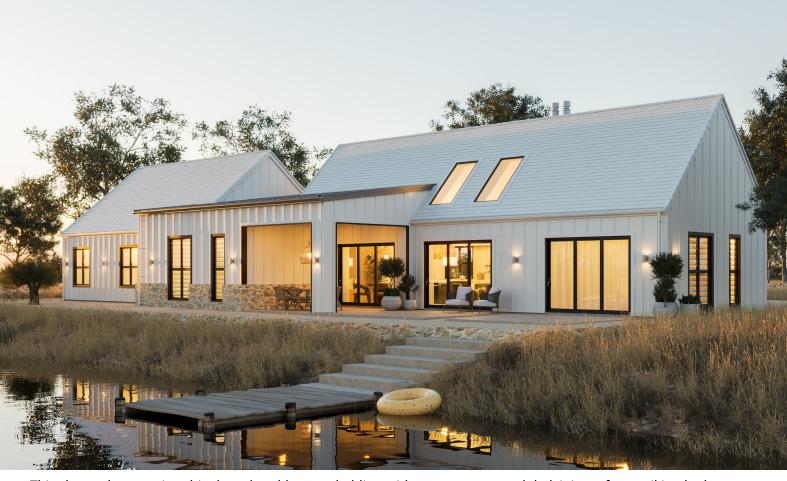

This elegant home pairs white board-and-batten cladding with stone accents and dark joinery for a striking look. Designed for easy living, it features dual living areas and covered outdoor spaces for year-round enjoyment. The private primary bedroom offers seclusion, while the large kitchen with a butler's pantry makes entertaining effortless. A separate laundry adds practicality, and the layout is tailored to connect seamlessly with a detached garage, blending style and function perfectly. A home designed to feel right, for today and always.