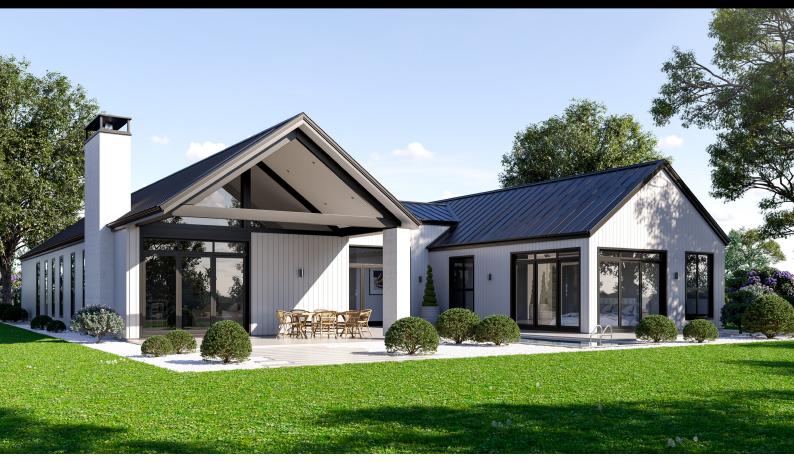

This modern barn-style home blends contemporary design with traditional farmhouse charm, ideal for a family. It features four spacious bedrooms, an office, a media room, and a butler's pantry. Expansive windows fill the home with natural light, while the covered outdoor living area and open patio provide perfect spaces for family gatherings and relaxation. The clean lines, vertical siding, and sleek gable roofs create a striking exterior, making this home both stylish and comfortable.