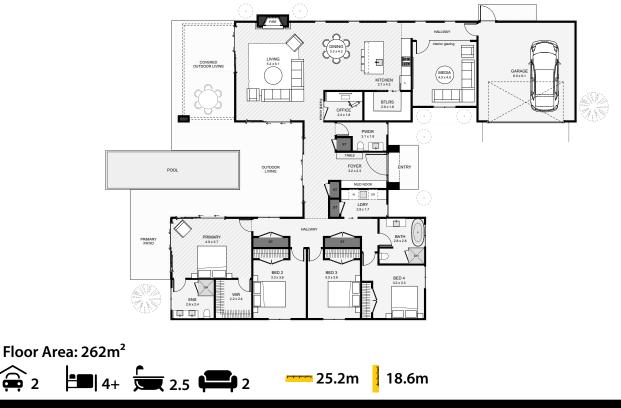

This modern barn-style home blends contemporary design with traditional farmhouse charm, ideal for a family. It features four spacious bedrooms, an office, a media room, and a butler's pantry. Expansive windows fill the home with natural light, while the covered outdoor living area and open patio provide perfect spaces for family gatherings and relaxation. The clean lines, vertical siding, and sleek gable roofs create a striking exterior, making this home both stylish and comfortable.