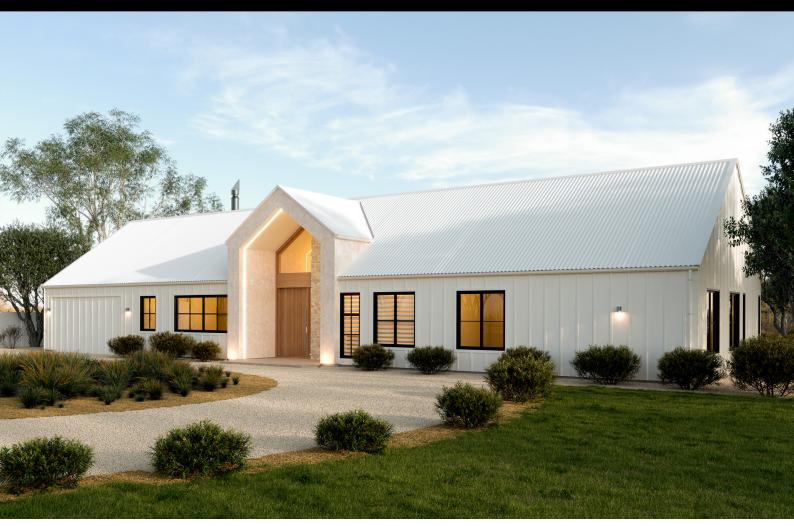

This home is where rustic charm meets modern ease, designed for both living and gathering. Wrapped in board-and-batten cladding with a corrugated roof, it welcomes you through a plaster and stone entry that hints at the warmth within. A spacious kitchen with a butler's pantry becomes the heart of the home, perfect for shared meals and conversations. With four bedrooms, a private office with its own toilet, and generous storage, it offers space to breathe, grow, and thrive. Thoughtfully crafted for those who want more than just walls—this is where life happens.