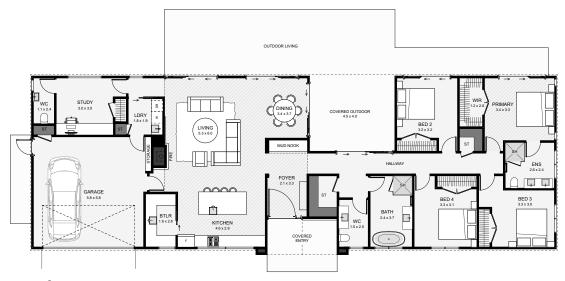

This home is where rustic charm meets modern ease, designed for both living and gathering. Wrapped in board-and-batten cladding with a corrugated roof, it welcomes you through a plaster and stone entry that hints at the warmth within. A spacious kitchen with a butler's pantry becomes the heart of the home, perfect for shared meals and conversations. With four bedrooms, a private office with its own toilet, and generous storage, it offers space to breathe, grow, and thrive. Thoughtfully crafted for those who want more than just walls—this is where life happens.

Floor Area: 227m<sup>2</sup>

Contact us