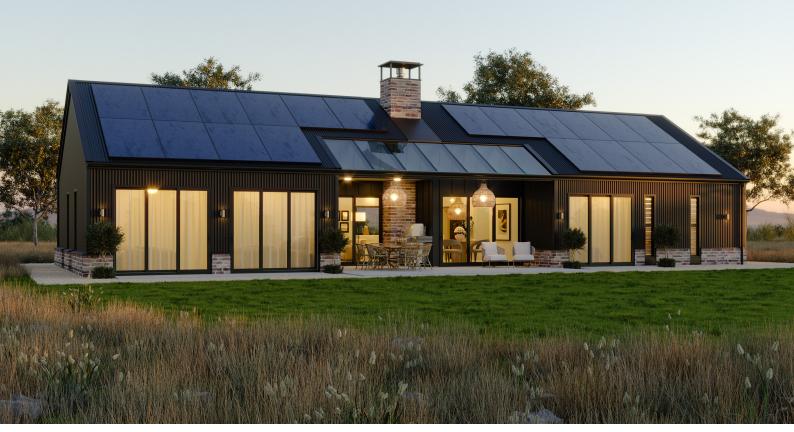

Step into a home where countryside charm and modern living unite effortlessly. The single-gable roofline lends a timeless silhouette, framed by metal cladding, reclaimed brick, and subtle board-and-batten accents. Inside, the main bedroom provides a peaceful retreat, while the open-plan design centres around a cosy fireplace, flowing into the dining area and a kitchen with a butler's pantry. A glazed outdoor space draws in natural light, and the roof offers the perfect spot for solar panels, embracing self-sufficient living year-round. Just like the feeling of 'home,' this design is built to last.