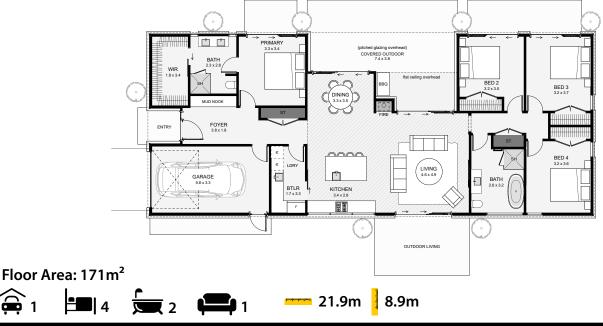

Step into a home where countryside charm and modern living unite effortlessly. The single-gable roofline lends a timeless silhouette, framed by metal cladding, reclaimed brick, and subtle board-and-batten accents. Inside, the main bedroom provides a peaceful retreat, while the open-plan design centres around a cosy fireplace, flowing into the dining area and a kitchen with a butler's pantry. A glazed outdoor space draws in natural light, and the roof offers the perfect spot for solar panels, embracing self-sufficient living year-round. Just like the feeling of 'home,' this design is built to last.